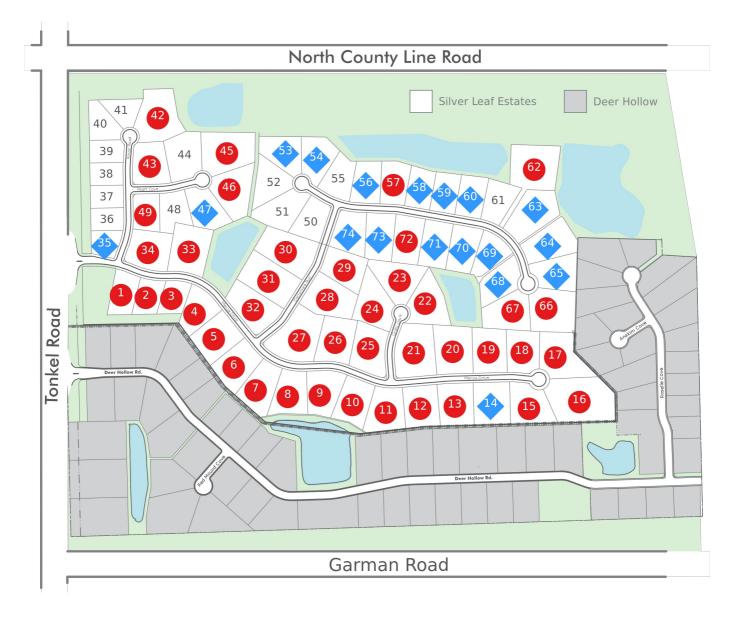

## Silver Leaf

## Available Lots Disclaimer: Lot prices are subject to change. Please call (260) 489-2000 to confirm prices.

| Lot | Price     | Features | Builder             |
|-----|-----------|----------|---------------------|
| 14  | \$99,900  |          |                     |
| 35  | \$80,900  |          | Rob Ashley          |
| 36  | \$86,900  |          |                     |
| 37  | \$86,900  |          |                     |
| 38  | \$88,900  |          |                     |
| 39  | \$94,900  |          |                     |
| 40  | \$99,900  |          |                     |
| 41  | \$99,900  |          |                     |
| 44  | \$129,900 |          |                     |
| 47  | \$126,900 |          | Rob Ashley          |
| 48  | \$99,900  |          |                     |
| 50  | \$92,900  |          |                     |
| 51  | \$134,900 |          |                     |
| 52  | \$124,900 |          |                     |
| 53  | \$119,900 |          | Justin Walborn      |
| 54  | \$134,900 |          | MBN Properties      |
| 55  | \$134,900 |          |                     |
| 56  | \$134,900 |          | George Raptis       |
| 58  | \$134,900 |          | George Raptis       |
| 59  | \$134,900 |          | Preston Allen Homes |
| 60  | \$134,900 |          | Preston Allen Homes |
| 61  | \$134,900 |          |                     |
| 63  | \$149,900 |          |                     |
| 64  | \$129,900 |          |                     |
| 65  | \$124,900 |          | Wannemacher Homes   |
| 68  | \$134,900 |          | Windsor Homes       |
| 69  | \$129,900 |          |                     |
| 70  | \$129,900 |          |                     |
| 71  | \$129,900 |          | Rob Ashley          |
| 73  | \$109,900 |          | Rob Ashley          |
| 74  | \$92,900  |          | Amber Moss          |