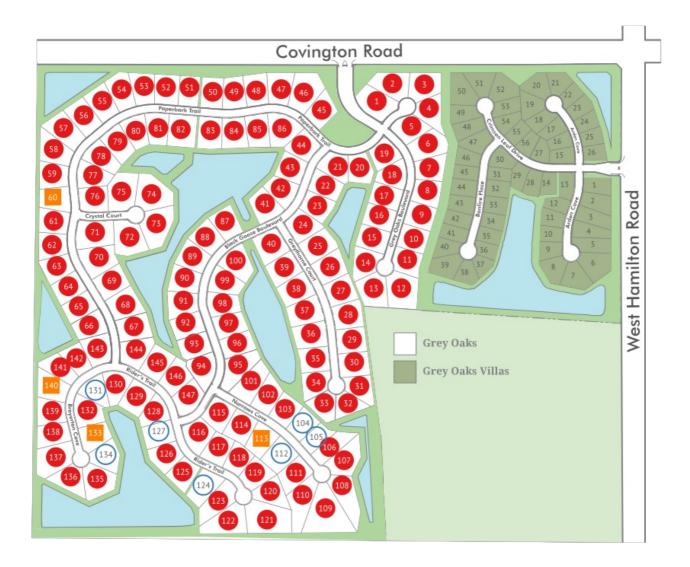

## **Model Homes**

| Lot | Builder          | Features |
|-----|------------------|----------|
| 60  | KAM Construction |          |
| 113 | Timberlin Homes  |          |
| 133 | Sistevaris       | Lake     |
| 140 | Sistevaris       |          |

## Available Lots Disclaimer: Lot prices are subject to change. Please call (260) 489-2000 to confirm prices.

| Lot | Price           | Features | Builder            |
|-----|-----------------|----------|--------------------|
| 60  | Model Home      |          | KAM Construction   |
| 104 | Contact Builder |          | Timberlin Homes    |
| 105 | Contact Builder |          | Timberlin Homes    |
| 112 | Contact Builder |          | Timberlin Homes    |
| 113 | Model Home      |          | Timberlin Homes    |
| 124 | Contact Builder | Lake     | Timberlin Homes    |
| 127 | Contact Builder | Lake     | Timberlin Homes    |
| 131 | Contact Builder | Lake     | Timberlin Homes    |
| 133 | Model Home      | Lake     | Sistevaris         |
| 134 | Contact Builder | Lake     | Bob Buescher Homes |
| 140 | Model Home      |          | Sistevaris         |