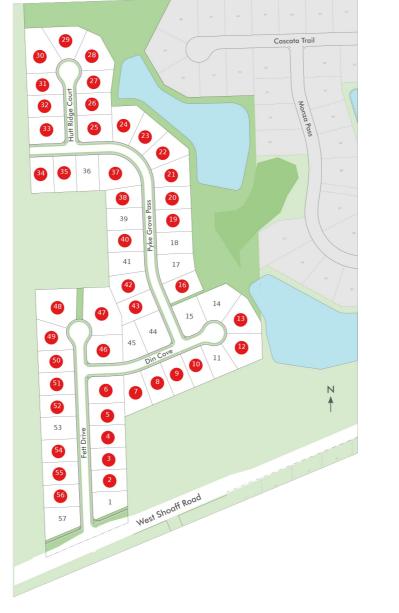

## **Emrich Hills**

## Available Lots Disclaimer: Lot prices are subject to change. Please call (260) 489-2000 to confirm prices.

| 1 \$75,900   11 \$83,900   14 \$93,900   15 \$74,900   17 \$93,900   18 \$93,900   36 \$84,900 | Features | Builder |
|------------------------------------------------------------------------------------------------|----------|---------|
| 14\$93,90015\$74,90017\$93,90018\$93,900                                                       |          |         |
| 15\$74,90017\$93,90018\$93,900                                                                 |          |         |
| 17\$93,90018\$93,900                                                                           |          |         |
| 18 \$93,900                                                                                    |          |         |
|                                                                                                |          |         |
| 36 \$84,900                                                                                    |          |         |
| \$C \$C,,,CC                                                                                   |          |         |
| 39 \$85,900                                                                                    |          |         |
| 41 \$85,900                                                                                    |          |         |
| 44 \$76,900                                                                                    |          |         |
| 45 \$76,900                                                                                    |          |         |
| 53 \$81,900                                                                                    |          |         |
| 57 \$75,900                                                                                    |          |         |