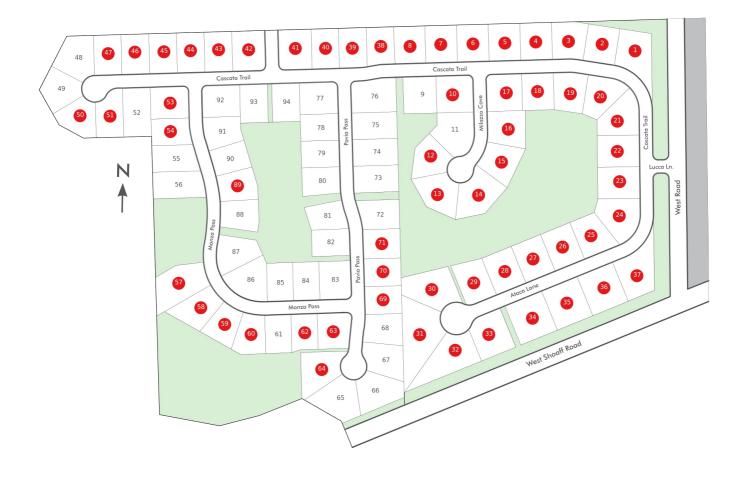

## **Cascata Estates**

## Available Lots Disclaimer: Lot prices are subject to change. Please call (260) 489-2000 to confirm prices.

| Lot | Price     | Features | Builder |
|-----|-----------|----------|---------|
| 9   | \$155,900 |          |         |
| 11  | \$162,900 |          |         |
| 48  | \$135,900 |          |         |
| 49  | \$162,900 |          |         |
| 52  | \$162,900 |          |         |
| 55  | \$162,900 |          |         |
| 56  | \$167,900 |          |         |
| 61  | \$163,900 |          |         |
| 65  | \$135,900 |          |         |
| 66  | \$135,900 |          |         |
| 67  | \$135,900 |          |         |
| 68  | \$135,900 |          |         |
| 72  | \$155,900 |          |         |
| 73  | \$149,900 |          |         |
| 74  | \$151,900 |          |         |
| 75  | \$151,900 |          |         |
| 76  | \$119,900 |          |         |
| 77  | \$115,900 |          |         |
| 78  | \$162,900 |          |         |
| 79  | \$162,900 |          |         |
| 80  | \$162,900 |          |         |
| 81  | \$155,900 |          |         |
| 82  | \$155,900 |          |         |
| 83  | \$115,900 |          |         |
| 84  | \$155,900 |          |         |
| 85  | \$155,900 |          |         |
| 86  | \$155,900 |          |         |
| 87  | \$155,900 |          |         |
| 88  | \$155,900 |          |         |
| 90  | \$162,900 |          |         |
| 91  | \$162,900 |          |         |
| 92  | \$115,900 |          |         |
| 93  | \$115,900 |          |         |
| 94  | \$115,900 |          |         |